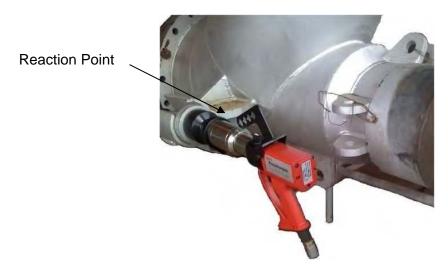

## **SOLUTION**

Norbar Pneutorque PTM-72 fitted with special extended torque reaction arm.

## **TECHNICAL SPECIFICATION / DATA HIGHLIGHTS**

Application torque 1,000 N.m maximum.

Please contact Norbar with your application requirements for suitability confirmation.

Other sizes and types are available.