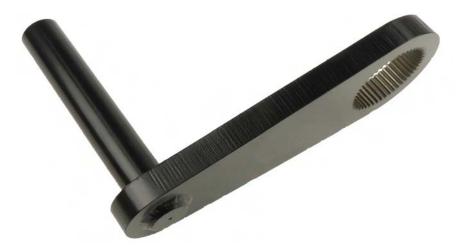

## **SOLUTION**

Norbar Pneutorque PTM-72 fitted with special extended torque reaction arm.